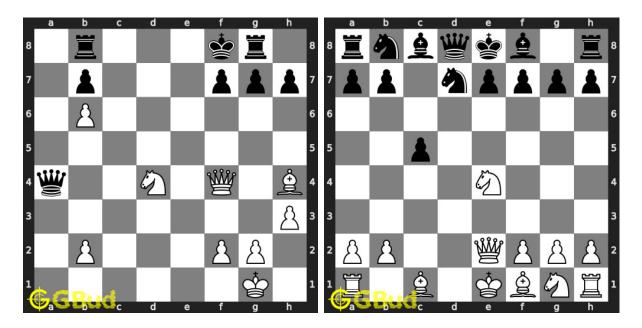

#### 31. Mate in 2 moves

Level: medium, Next Move: White Solution: https://gbud.in/gs2yp84

#### 32. Mate in 1 move

Level: easy, Next Move: White Solution: https://gbud.in/gs2yp84

#### 33. Mate in 3 moves

Level: hard, Next Move: White Solution: https://gbud.in/gs2yp84

Figure 1: Solve other puzzles @ https://gbud.in/chsgppz